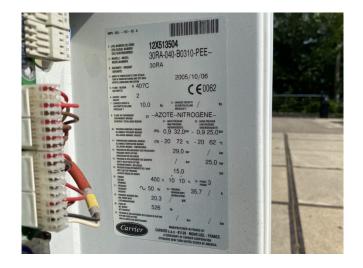

### **Specifications**

| Brand                | Carrier             |
|----------------------|---------------------|
| Туре                 | 30 RA 040           |
| Product type         | Air Cooled Chiller  |
| Capacity kW          | 39,4                |
| Capacity Tons        | 112.0               |
| Refrigerant          | Freon               |
| Refrigerant Type     | R407C               |
| Pump                 | 1                   |
| Hydronic Module      | 1                   |
| Weight in kg.        | 526                 |
| Sizes                | 2100x1070x1370 mm   |
|                      | (LxWxH)             |
| Compressor(s) type & | Performer SZ185W4PC |
| model                |                     |
| Number of fans       | 1                   |
| Remarks              | Y.o.b. 2005         |
|                      |                     |

#### Used Carrier 30 RA 040

Used Carrier 30 RA 040 air cooled chiller on R407C. Complete with 1 Performer SZ185W4PC scroll compressor, condensor with 1 Carrier CM29G/T fan, braced heat exchanger as evaporator, Carrier water pump, expansion tank with a volume of 12 liter.