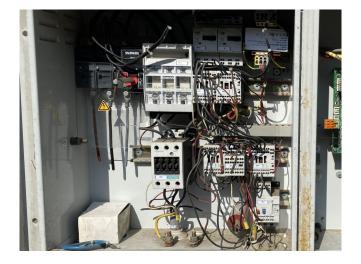

#### Used Carrier 30 RA 040

Used Carrier 30 RA 040 air cooled chiller on R407C. Complete with 1 Performer SZ185W4PC scroll compressor, condensor with 1 Carrier CM29G/T fan, braced heat exchanger as evaporator, Carrier water pump, expansion tank with a volume of 12 liter.

\*All components of this used chiller will be tested on good working, leak free condition (condensing blocks), compressors, fans, control panel, etcetera). Choosing HOSBV means buying with warranty. We perform a industrial cleaning and rust spots will be covered. Also, we can arrange your shipment.