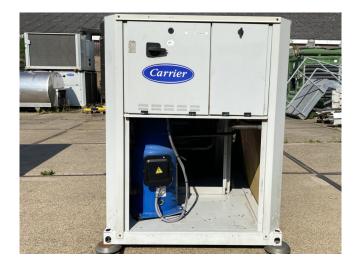

#### Used Carrier 30 RA 040

Used Carrier 30 RA 040 air cooled chiller on R407C. Complete with 1 Performer SZ185W4PC scroll compressor, condensor with 1 Carrier CM29G/T fan, braced heat exchanger as evaporator, Carrier water pump, expansion tank with a volume of 12 liter.