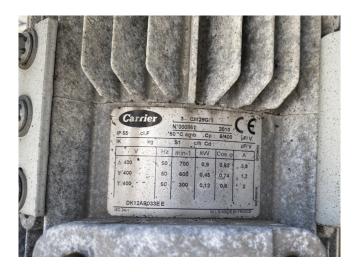

#### Used Carrier 30 RA 040

Used Carrier 30 RA 040 air cooled chiller on R407C. Complete with 1 Performer SZ185W4PC scroll compressor, condensor with 1 Carrier CM29G/T fan, braced heat exchanger as evaporator, Carrier water pump, expansion tank with a volume of 12 liter.