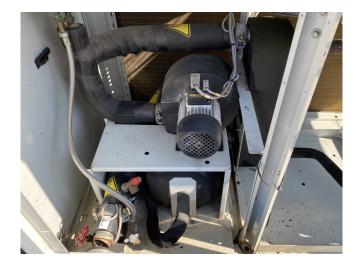

#### Used Carrier 30 RA 040

Used Carrier 30 RA 040 air cooled chiller on R407C. Complete with 1 Performer SZ185W4PC scroll compressor, condensor with 1 Carrier CM29G/T fan, braced heat exchanger as evaporator, Carrier water pump, expansion tank with a volume of 12 liter.