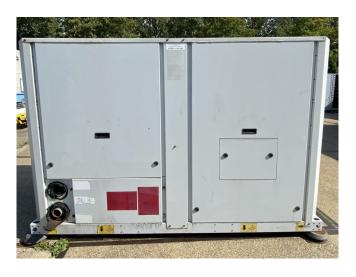

#### Used Carrier 30 RA 040

Used Carrier 30 RA 040 air cooled chiller on R407C. Complete with 1 Performer SZ185W4PC scroll compressor, condensor with 1 Carrier CM29G/T fan, braced heat exchanger as evaporator, Carrier water pump, expansion tank with a volume of 12 liter.