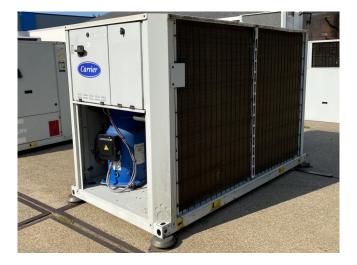

#### Used Carrier 30 RA 040

Used Carrier 30 RA 040 air cooled chiller on R407C. Complete with 1 Performer SZ185W4PC scroll compressor, condensor with 1 Carrier CM29G/T fan, braced heat exchanger as evaporator, Carrier water pump, expansion tank with a volume of 12 liter.