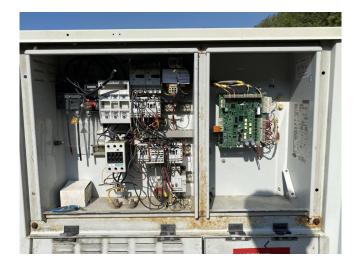

#### Used Carrier 30 RA 040

Used Carrier 30 RA 040 air cooled chiller on R407C. Complete with 1 Performer SZ185W4PC scroll compressor, condensor with 1 Carrier CM29G/T fan, braced heat exchanger as evaporator, Carrier water pump, expansion tank with a volume of 12 liter.

\*All components of this used chiller will be tested on good working, leak free condition (condensing blocks), compressors, fans, control panel, etcetera). Choosing HOSBV means buying with warranty. We perform a industrial cleaning and rust spots will be covered. Also, we can arrange your shipment.