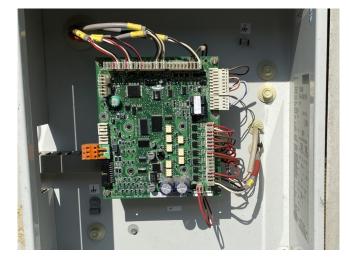

#### Used Carrier 30 RA 040

Used Carrier 30 RA 040 air cooled chiller on R407C. Complete with 1 Performer SZ185W4PC scroll compressor, condensor with 1 Carrier CM29G/T fan, braced heat exchanger as evaporator, Carrier water pump, expansion tank with a volume of 12 liter.

\*All components of this used chiller will be tested on good working, leak free condition (condensing blocks), compressors, fans, control panel, etcetera). Choosing HOSBV means buying with warranty. We perform a industrial cleaning and rust spots will be covered. Also, we can arrange your shipment.