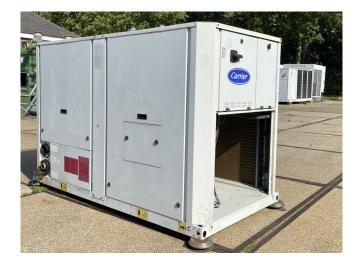

#### Used Carrier 30 RA 040

Used Carrier 30 RA 040 air cooled chiller on R407C. Complete with 1 Performer SZ185W4PC scroll compressor, condensor with 1 Carrier CM29G/T fan, braced heat exchanger as evaporator, Carrier water pump, expansion tank with a volume of 12 liter.