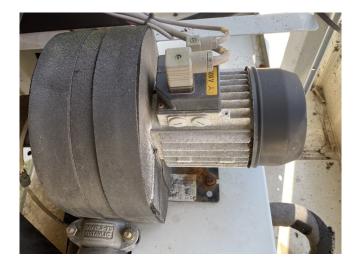

#### Used Carrier 30 RA 040

Used Carrier 30 RA 040 air cooled chiller on R407C. Complete with 1 Performer SZ185W4PC scroll compressor, condensor with 1 Carrier CM29G/T fan, braced heat exchanger as evaporator, Carrier water pump, expansion tank with a volume of 12 liter.