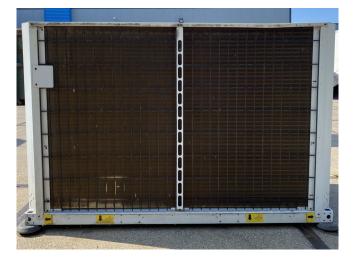

#### Used Carrier 30 RA 040

Used Carrier 30 RA 040 air cooled chiller on R407C. Complete with 1 Performer SZ185W4PC scroll compressor, condensor with 1 Carrier CM29G/T fan, braced heat exchanger as evaporator, Carrier water pump, expansion tank with a volume of 12 liter.