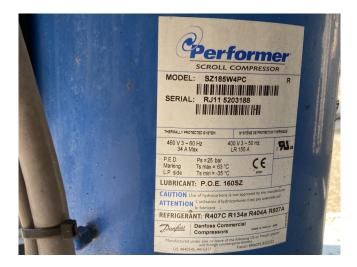

### **Specifications**

| Brand                | Carrier             |
|----------------------|---------------------|
| Туре                 | 30 RA 040           |
| Product type         | Air Cooled Chiller  |
| Capacity kW          | 39,4                |
| Capacity Tons        | 112.0               |
| Refrigerant          | Freon               |
| Refrigerant Type     | R407C               |
| Pump                 | 1                   |
| Hydronic Module      | 1                   |
| Weight in kg.        | 526                 |
| Sizes                | 2100x1070x1370 mm   |
|                      | (LxWxH)             |
| Compressor(s) type & | Performer SZ185W4PC |
| model                |                     |
| Number of fans       | 1                   |
| Remarks              | Y.o.b. 2005         |
|                      |                     |

#### Used Carrier 30 RA 040

Used Carrier 30 RA 040 air cooled chiller on R407C. Complete with 1 Performer SZ185W4PC scroll compressor, condensor with 1 Carrier CM29G/T fan, braced heat exchanger as evaporator, Carrier water pump, expansion tank with a volume of 12 liter.