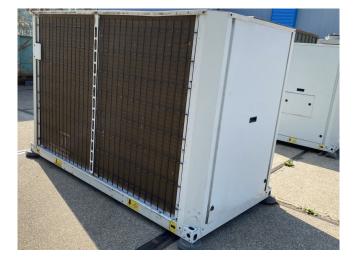

#### Used Carrier 30 RA 040

Used Carrier 30 RA 040 air cooled chiller on R407C. Complete with 1 Performer SZ185W4PC scroll compressor, condensor with 1 Carrier CM29G/T fan, braced heat exchanger as evaporator, Carrier water pump, expansion tank with a volume of 12 liter.