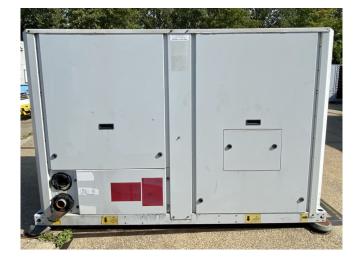

#### Used Carrier 30 RA 040

Used Carrier 30 RA 040 air cooled chiller on R407C. Complete with 1 Performer SZ185W4PC scroll compressor, condensor with 1 Carrier CM29G/T fan, braced heat exchanger as evaporator, Carrier water pump, expansion tank with a volume of 12 liter.