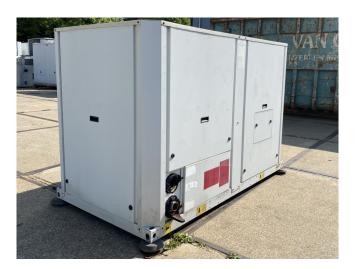

#### Used Carrier 30 RA 040

Used Carrier 30 RA 040 air cooled chiller on R407C. Complete with 1 Performer SZ185W4PC scroll compressor, condensor with 1 Carrier CM29G/T fan, braced heat exchanger as evaporator, Carrier water pump, expansion tank with a volume of 12 liter.