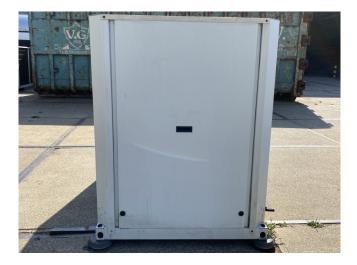

#### Used Carrier 30 RA 040

Used Carrier 30 RA 040 air cooled chiller on R407C. Complete with 1 Performer SZ185W4PC scroll compressor, condensor with 1 Carrier CM29G/T fan, braced heat exchanger as evaporator, Carrier water pump, expansion tank with a volume of 12 liter.