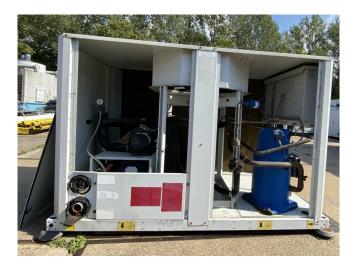

#### Used Carrier 30 RA 040

Used Carrier 30 RA 040 air cooled chiller on R407C. Complete with 1 Performer SZ185W4PC scroll compressor, condensor with 1 Carrier CM29G/T fan, braced heat exchanger as evaporator, Carrier water pump, expansion tank with a volume of 12 liter.