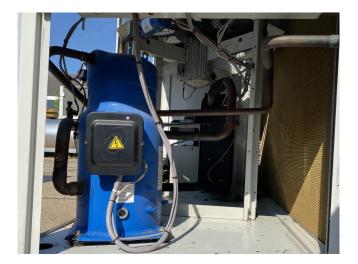

#### Used Carrier 30 RA 040

Used Carrier 30 RA 040 air cooled chiller on R407C. Complete with 1 Performer SZ185W4PC scroll compressor, condensor with 1 Carrier CM29G/T fan, braced heat exchanger as evaporator, Carrier water pump, expansion tank with a volume of 12 liter.